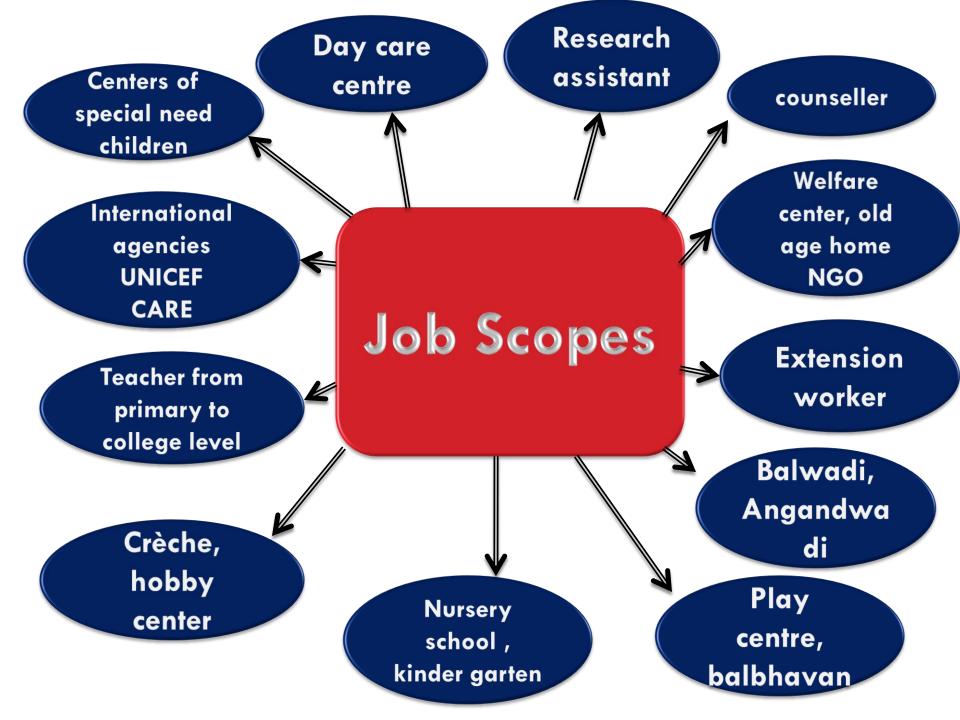

## PLACEMENTS OF THE STUDENTS

- 1. ECCE centers, Balwadi, nursery school.
- 2. Welfare centers and NGOs
- 3. ICDS.
- 4. International pre school.
- 5. Entrepreneurs.
- 6. Counselor
- 7. Bank, malls, mutual funds.