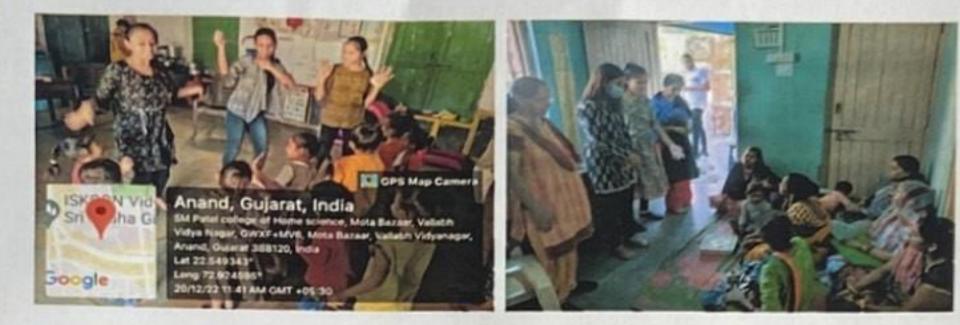

### **PHOTOGRAPHS**:

GPS Map Camera Bakrol, Gujarat, India HW86+7RC, Bakrol, Gujarat 388315, India Lat 22.566557\* Long 72.911678\* 27/12/22 01:45 PM GMT +05:30

જા.નં.આઈ.સી.ડી.એસ./વશી/S.A./459

AL. 15/12/2022