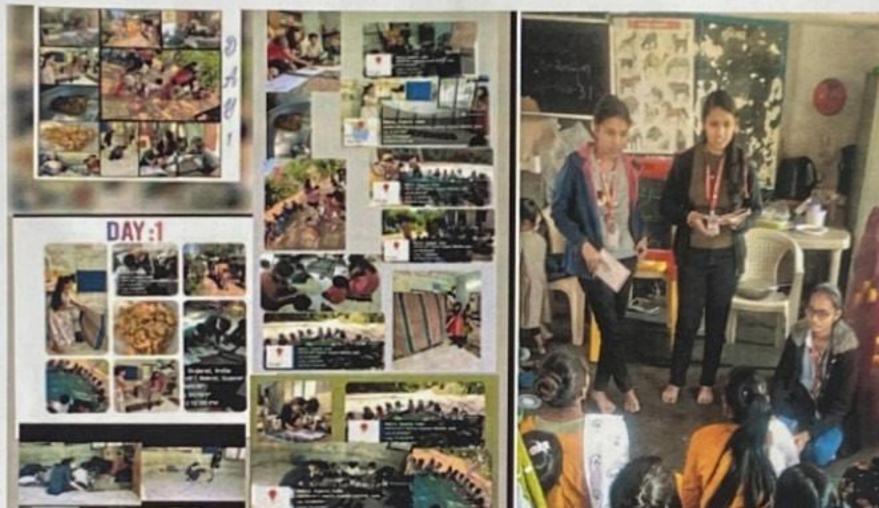

### **PHOTOGRAPHS**:

GPS Map Camera Bakrol, Gujarat, India HW86+7RC, Bakrol, Gujarat 388315, India Lat 22.566557\* Long 72.911678\* 27/12/22 01:45 PM GMT +05:30

જા.નં.આઈ.સી.ડી.એસ./વશી/S.A./459

AL. 15/12/2022